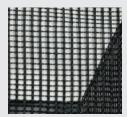

## Tarps By Roll·Rite®

Premium Mesh

- Load Type: Refuse, General
- Fabric:
   7.7 oz premium
   7.5x5 weave with two 1000 denier polyester UV coated twisted strands (1500Dx1000D)
- Key Benefit: Premium strength, longer life cycle than industry standard mesh