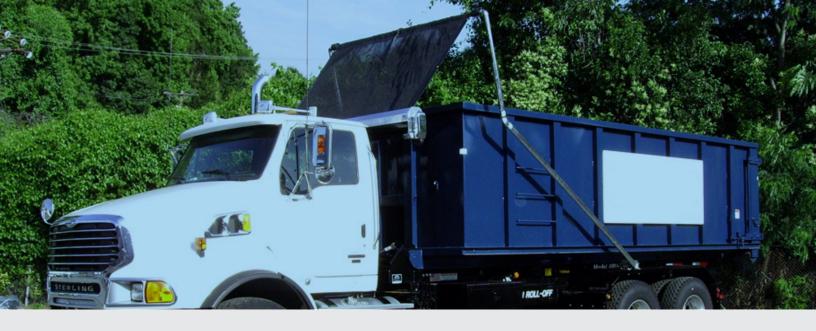

# Roll·Rite<sub>®</sub> DC400 Series

Roll Off & Hooklift Truck Tarp Systems

## Roll-Rite® DC400 Series

**Super Duty Motor** 

**Tower & Integrated Housing** 

**Wireless Controls** 

**Top Mount Pivot** 

Quality, durable tarp components engineered for tarping detachable container trucks & trailers.