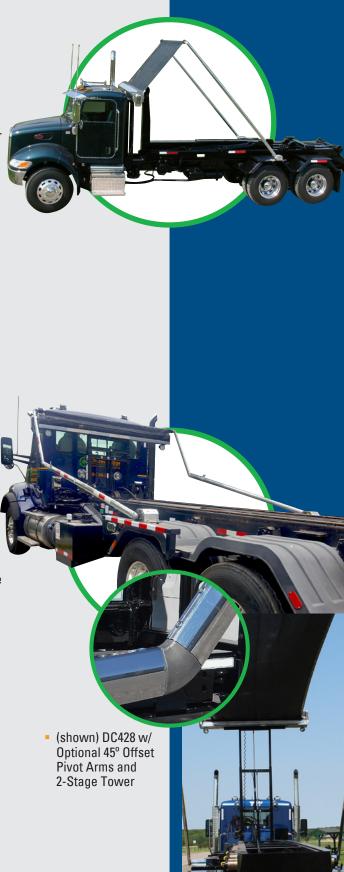

#### **DC400**

DC400 Truck system for similar size containers using up to 30 feet of tarp. DC400 Truck system may feature:

- Super Duty 98" Tarp Spool w/ Integrated Housing, Adjustable Tower
- Greaseable Roller Bearing 6-Spring Top Mount Stationary Pivot Set
- Wireless Power Pack w/ Black Box™ Remote, 2 Keyfobs
- Wide Tarp Bow Set
- Worklights
- Option: 2-stage tower adjusts from 5 feet up to 11 feet above truck frame to allow clearance on taller containers

#### **DC428**

DC428 Truck system for similar size containers using from 30 to 36 feet of tarp. DC428 Trailer system may feature:

- Super Duty 98" Tarp Spool w/ Integrated Housing, Adjustable 2-Stage Tower - adjusts from 5 feet up to 11 feet above truck frame to allow clearance on taller containers
- Greaseable Roller Bearing 8-Spring Top Mount Stationary Pivot Set
- Wireless Power Pack w/ Black Box™ Remote, 2 Keyfobs
- Wide Tarp Bow Set
- Worklights