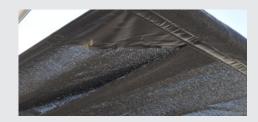

#### The Pleated Tarp Design:

You can have the benefits of both a straight tarp and a flapped tarp with none of the hassles. Fabricated with two pleated folds along the length, the tarp can expand up to 10' wide to function like flaps. Pleated Tarps are a custom order. The Pleated Tarp lets you...

- Eliminate shock cords
- Forget the seams
- Stop straining to reach the center of a flapped tarp

A Safe Fleet Brand

RollRite.com • 800.297.9905