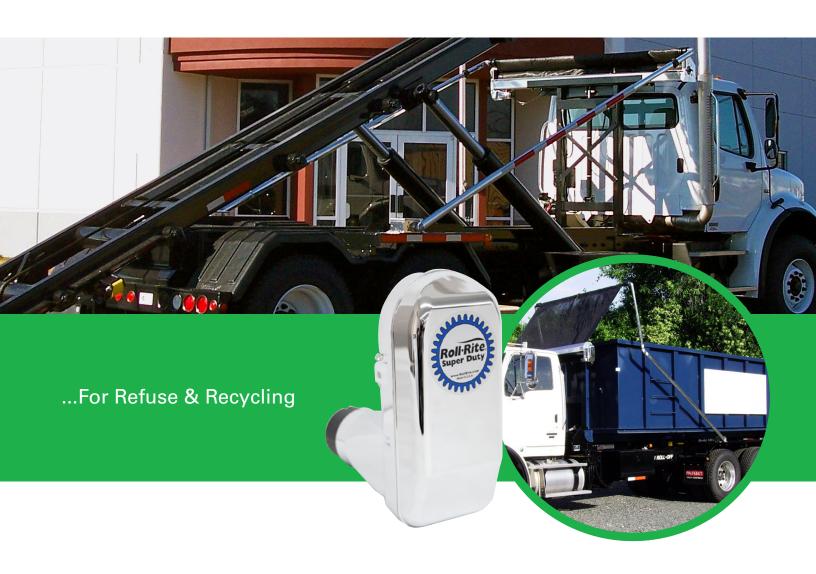

# Roll·Rite<sub>®</sub> DC400 Series

Roll Off & Hooklift Truck Tarp Systems

## Roll-Rite® DC400 Series

**Super Duty Motor** 

**Tower & Integrated Housing** 

**Wireless Controls** 

**Top Mount Pivot** 

Quality, durable tarp components engineered for tarping detachable container trucks & trailers.

### **DC Series Tarp System Benefits:**

- The Super Duty Electric Gear Motor:
   Designed for heavy duty truck and trailer tarping, our patented Super Duty is the tarp industry's leading gear motor
- The Tower, Integrated Housing Tarp Spool: Ships Completely Pre-Assembled... with pre-installed, pre-wired and pre-tested Integrated Housing and Super Duty Gear Motor, Power Pack Unit and Black Box™ Wireless Controls. Standard Equipment includes Work Lights and Coil Cord. Pre-wired fast "install-ready" hookup in under 10 hours. Bolt-on Mountings on Power Pack and Black Box mountings for installs needing more flexibility. Durable black powder-coated finish on tower provides added durability and corrosion resistance. Easiest to Install with
- 12-inches of clearance behind cab.
  Tower Mounting Brackets are available
  in either U-Bolt or Side Frame style, call
  for details.
- Wireless Controls: Systems with adjustable features come standard with our Black Box™ wireless controls with keyfob remotes. Sealed membrane push button operation. Work light button with remote control access. Meets SAE International Standard for Heavy Duty Vehicle Applications (SAE# J1455). "Install-Ready" pre-wired, improved external connections for fast hookup. Automatic Timed Lockout, No Key lockout needed. Press Ch1 and Ch2 buttons or keyfob to unlock or re-lock. Clearly see what you tarp with 360° walk-around remote operation,
- preventing load obstruction
- The Arms: Roll-Rite® tarp arms consist of a lower pivot arm and upper tarp bow made from a specially treated, high strength extruded aluminum alloy buffed and polished to a mirror-like finish. Arm design delivers the lightest, most durable tarp arm with maximum strength to weight ratio. Telescopic fit for easy installation and widest range of system variations. 45° Pivot Offset option is the strongest offset available. Effectively positions base pivot arm parallel to hoist frame, reducing load interference