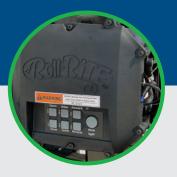

### **DC Series Tarp System Benefits:**

- The Super Duty Electric Gear Motor:
   Designed for heavy duty truck and trailer tarping, our patented Super Duty is the tarp industry's leading gear motor
- The Tower, Integrated Housing Tarp Spool: Ships Completely Pre-Assembled... with pre-installed, pre-wired and pre-tested Integrated Housing and Super Duty Gear Motor, Power Pack Unit and Black Box™ Wireless Controls. Standard Equipment includes Work Lights and Coil Cord. Pre-wired fast "install-ready" hookup in under 10 hours. Bolt-on Mountings on Power Pack and Black Box mountings for installs needing more flexibility. Durable black powder-coated finish on tower provides added durability and corrosion resistance. Easiest to Install with
- 12-inches of clearance behind cab.
  Tower Mounting Brackets are available
  in either U-Bolt or Side Frame style, call
  for details.
- Wireless Controls: Systems with adjustable features come standard with our Black Box™ wireless controls with keyfob remotes. Sealed membrane push button operation. Work light button with remote control access. Meets SAE International Standard for Heavy Duty Vehicle Applications (SAE# J1455). "Install-Ready" pre-wired, improved external connections for fast hookup. Automatic Timed Lockout, No Key lockout needed. Press Ch1 and Ch2 buttons or keyfob to unlock or re-lock. Clearly see what you tarp with 360° walk-around remote operation,
- preventing load obstruction
- The Arms: Roll-Rite® tarp arms consist of a lower pivot arm and upper tarp bow made from a specially treated, high strength extruded aluminum alloy buffed and polished to a mirror-like finish. Arm design delivers the lightest, most durable tarp arm with maximum strength to weight ratio. Telescopic fit for easy installation and widest range of system variations. 45° Pivot Offset option is the strongest offset available. Effectively positions base pivot arm parallel to hoist frame, reducing load interference