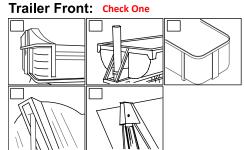

### **Trailer Details:**

- A Length of ram box at top of side rails
- B Width of ram box
- C Height of ram box above side rails

| Trailer Type:                                                                    | Trailer Front:  | Trailer Front: |                             |                | Nose Style:           |  |
|----------------------------------------------------------------------------------|-----------------|----------------|-----------------------------|----------------|-----------------------|--|
| Body Material:                                                                   | Front Header:   | Front Header:  |                             | Tailgate Type: |                       |  |
| Installing a Tray?  Tray must be blocked to prevent air from getting under tarp! |                 |                |                             |                |                       |  |
| Required Tray Info: Tray Width Inside:                                           |                 | ,              | Tray Depth* (ft.):          | Tra            | ay Width Outside:     |  |
| Trailer Width (inches)                                                           |                 |                | ailer Length (feet, inches) |                | Rail Info             |  |
| Front Inside:                                                                    | Front Outside:  | Ove            | Overall Length:             |                | Rail Type:            |  |
| Rear Inside:                                                                     | Rear Outside:   | Ler            | Length to Cover*:           |                | Top Rail Width (in.): |  |
| Middle Inside:                                                                   | Middle Outside: |                |                             |                | Side Boards:          |  |