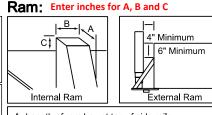

### **Trailer Details:**

- A Length of ram box at top of side rails
- B Width of ram box
- C Height of ram box above side rails

| Trailer Type:                                                                    | Trailer Front:  | Trailer Front: |                             |                | Nose Style:           |  |
|----------------------------------------------------------------------------------|-----------------|----------------|-----------------------------|----------------|-----------------------|--|
| Body Material:                                                                   | Front Header:   | Front Header:  |                             | Tailgate Type: |                       |  |
| Installing a Tray?  Tray must be blocked to prevent air from getting under tarp! |                 |                |                             |                |                       |  |
| Required Tray Info: Tray Width Inside:                                           |                 | ,              | Tray Depth* (ft.):          | Tra            | ay Width Outside:     |  |
| Trailer Width (inches)                                                           |                 |                | ailer Length (feet, inches) |                | Rail Info             |  |
| Front Inside:                                                                    | Front Outside:  | Ove            | Overall Length:             |                | Rail Type:            |  |
| Rear Inside:                                                                     | Rear Outside:   | Ler            | Length to Cover*:           |                | Top Rail Width (in.): |  |
| Middle Inside:                                                                   | Middle Outside: |                |                             |                | Side Boards:          |  |