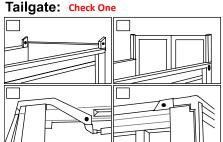

### **Trailer Details:**

- A Length of ram box at top of side rails
- B Width of ram box
- C Height of ram box above side rails

| Trailer Type:                                                                    | Trailer Front:  | Trailer Front: |                             |                | Nose Style:           |  |
|----------------------------------------------------------------------------------|-----------------|----------------|-----------------------------|----------------|-----------------------|--|
| Body Material:                                                                   | Front Header:   | Front Header:  |                             | Tailgate Type: |                       |  |
| Installing a Tray?  Tray must be blocked to prevent air from getting under tarp! |                 |                |                             |                |                       |  |
| Required Tray Info: Tray Width Inside:                                           |                 | ,              | Tray Depth* (ft.):          | Tra            | ay Width Outside:     |  |
| Trailer Width (inches)                                                           |                 |                | ailer Length (feet, inches) |                | Rail Info             |  |
| Front Inside:                                                                    | Front Outside:  | Ove            | Overall Length:             |                | Rail Type:            |  |
| Rear Inside:                                                                     | Rear Outside:   | Ler            | Length to Cover*:           |                | Top Rail Width (in.): |  |
| Middle Inside:                                                                   | Middle Outside: |                |                             |                | Side Boards:          |  |