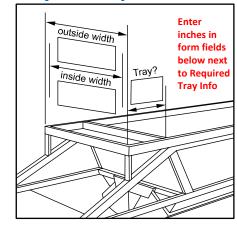

### **Trailer Details:**

- A Length of ram box at top of side rails
- B Width of ram box
- C Height of ram box above side rails

| Trailer Type:                                                                    | Trailer Front:  | Trailer Front: |                             |                | Nose Style:           |  |
|----------------------------------------------------------------------------------|-----------------|----------------|-----------------------------|----------------|-----------------------|--|
| Body Material:                                                                   | Front Header:   | Front Header:  |                             | Tailgate Type: |                       |  |
| Installing a Tray?  Tray must be blocked to prevent air from getting under tarp! |                 |                |                             |                |                       |  |
| Required Tray Info: Tray Width Inside:                                           |                 | ,              | Tray Depth* (ft.):          | Tra            | ay Width Outside:     |  |
| Trailer Width (inches)                                                           |                 |                | ailer Length (feet, inches) |                | Rail Info             |  |
| Front Inside:                                                                    | Front Outside:  | Ove            | Overall Length:             |                | Rail Type:            |  |
| Rear Inside:                                                                     | Rear Outside:   | Ler            | Length to Cover*:           |                | Top Rail Width (in.): |  |
| Middle Inside:                                                                   | Middle Outside: |                |                             |                | Side Boards:          |  |